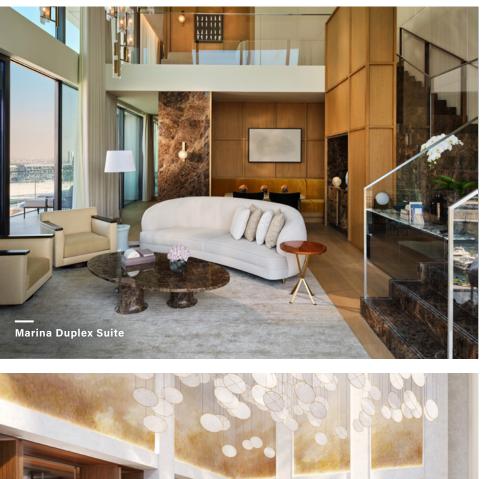

# **ROOMS & SUITES**

Space, natural light and those extraordinary views are the defining features of our exquisite 104 rooms, 66 junior suites and 55 suites, where designers Gilles & Boissier playfully blend traditional and contemporary touches inspired by the spirit of Dubai.

All our rooms and suites offer a wonderful way to experience Dubai, with floor-to-ceiling windows to welcome in the natural light and breathtaking views, and an outdoor terrace accessed through a sliding window. Most feature freestanding bathtubs overlooking the city, and many have walk-in wardrobes.