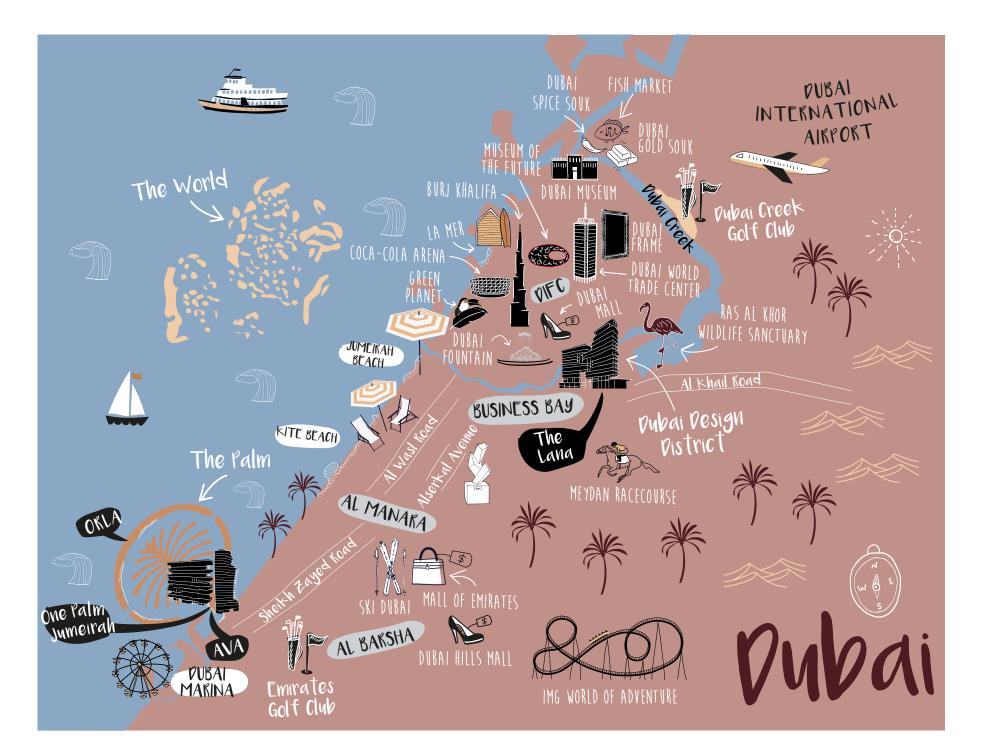

# **DISCOVER DUBAI**

Rising from the desert like a shimmering mirage, Dubai is a thrilling mix of tradition and futuristic imagination, where spice-filled souks and golden beaches rub shoulders with cutting-edge attractions, majestic architecture and glittering skyscrapers. We're here to guide you through this dazzling city.

## LOCATION

Where Downtown Dubai meets Marasi Marina, The Lana stands proudly at the dawn of a new and exciting waterfront destination. The hotel is a 15-minute walk from the famous Dubai Mall and fountains, approximately 15 minutes' drive from Dubai International Airport, and 75 minutes' drive from Abu Dhabi International Airport.