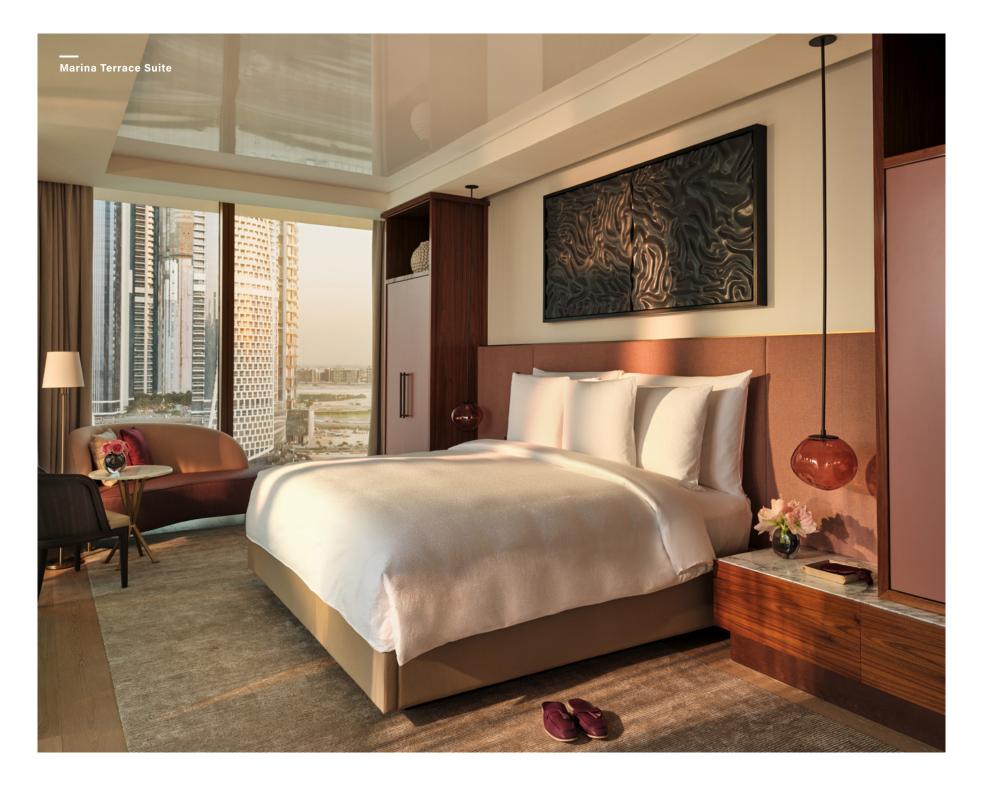

# **ROOMS & SUITES**

Space, natural light and those extraordinary views are the defining features of our exquisite 104 rooms, 66 junior suites and 55 suites, where designers Gilles & Boissier playfully blend traditional and contemporary touches inspired by the spirit of Dubai.

All our rooms and suites offer a wonderful way to experience Dubai, with floor-to-ceiling windows to welcome in the natural light and breathtaking views, and an outdoor terrace accessed through a sliding window. Most feature freestanding bathtubs overlooking the city, and many have walk-in wardrobes.